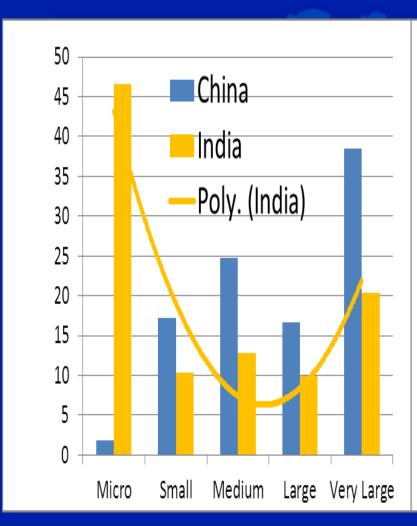

A 2017 comparative study of apparel and electronics, based on Interviews in both sectors with:

- > 200 workers
- > 80 managers
- > 40 experts

### Social upgrading value chains Vietnam and Myanmar





|                                      | Worker age |        |  |  |
|--------------------------------------|------------|--------|--|--|
| Working hours                        | 14-16      | 16-18* |  |  |
| 4 hours or less                      | Legal      | Legal  |  |  |
| More than 4 hours/day                | X          | Legal  |  |  |
| Between 6 p.m6 a.m.                  | X          | Legal  |  |  |
| Work on Sundays                      | Χ          | Legal  |  |  |
| *with medical certificate of fitness |            |        |  |  |

### Can small entrepreneurs play a role?







**GEM** 

Average

**15%** 

Ideas. Innovation. Impact. Rising entrepreneurship in Mekong 18% THAILAND SINGAPORE **MALAYSIA** In Canada, 7% of the adult population is involved in early stage 2015 Global

entrepreneurship, the highest rate in the developed world, ahead of Australia and the US.

Canad'ä

### Business environment & geo-economics Firms are not as productive

| Ranking out of 190  | Start a business       | Trade across borders | Getting credit