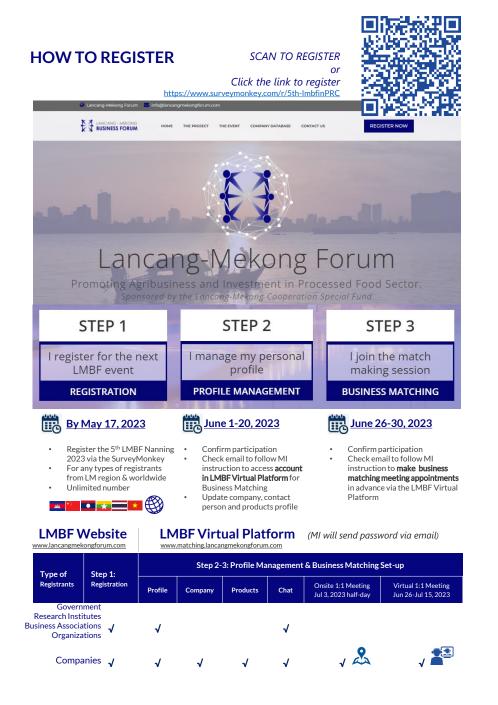

stakeholders from the agro-food processing sector in LM region and beyond.

> Owners and/or senior representatives of Cambodian, Laos. Myanmar, Thai, Vietnamese, and other foreign companies, based in P.R.China, and can travel to Nanning to attend the onsite forum activities. The stakeholders could be:

- Investors
  - Traders (Importers)
  - Processors
- $\checkmark$ Machinery manufacturers or suppliers
- Technology suppliers and R&D centers
- Packagers
  - Logistics & digital marketing service providers
    - Etc.

originated from

Thailand  $\checkmark$ 





countries



Cambodia Lao PDR Myanmar

Traders (exporters & importers) Processors ~ Machinery manufacturers/

Input suppliers/ distributors

Technology suppliers



- Logistics providers (cross-border)
- commerce)
- Bank & Finance



### **TENTATIVE AGENDA**

#### Day 1: Monday, July 3, 2023

Time Zone: UTC+08:00 (Beijing Time) | Onsite Venue: Nanning, P.R.China

| :30-08:20                                                                                                                                                                                                                               |