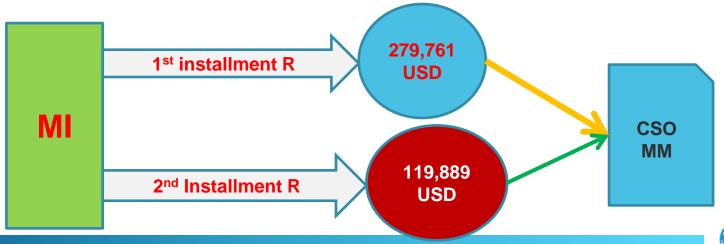

#### **Effective Used of MKCF Funds**

02

**Expenditures** 

(Jan 2017-

Mar 2022)

Total

USD (Transac rate=30 USD)

332,304 **USD** 

01

03

**Trained Staff** 

No. of People gained knowledge of SDG, Statistics Law and Rules

No. of People

SDG & NIF

Workshop

Consultation

Over 1200 staffs Over 3600

people

Left Fund 63,556 USD in FE

Est. 3776 USD in OA

Est. 67332 **USD** (Total Acc (Inc Ex Fee) Left)

Over 1500 officials are coorporated

| Period                                                          | Name of Completed<br>Activities                            | Number of Completed Activities      |  |  |  |
|-----------------------------------------------------------------|------------------------------------------------------------|-------------------------------------|--|--|--|
|                                                                 | Study Visit(Thailand)                                      | 1                                   |  |  |  |
| Before Midterm                                                  | SDGs and Statistics Law<br>Awareness Programme             | 1 *Two in States and Regions        |  |  |  |
|                                                                 | Trainings                                                  | 14                                  |  |  |  |
|                                                                 | Study Visit (Vietnam)                                      | 1                                   |  |  |  |
| Post Midterm<br>(1 <sup>st</sup> and 2 <sup>nd</sup> Extension) | SDGs and Statistics Law<br>Awareness                       | 1 *Twelve in States and Regions     |  |  |  |
|                                                                 | Trainings                                                  | 12                                  |  |  |  |
|                                                                 | Awareness Raising<br>Program on Statistic<br>Law and Rules | 1 * Eleven in States<br>and Regions |  |  |  |
| 3 <sup>rd</sup> Extension                                       | Trainings                                                  | 13                                  |  |  |  |
|                                                                 | SDGs and MSDP-NIF<br>Consultation Workshops                | 1 *Four Rounds, 40 Days             |  |  |  |
|                                                                 | Total                                                      | 45                                  |  |  |  |