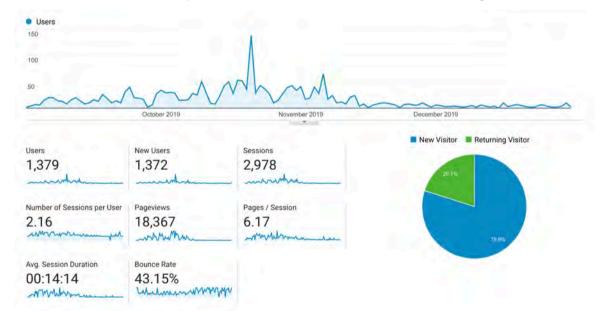

### A. Online business matching statistics

a. Views on the business matching interface (September 1st, 2019 to December 31st, 2019)

| Number of views on the company database page | Number of views on the business partner finder page | Number of views combine |
|----------------------------------------------|-----------------------------------------------------|-------------------------|
| 929                                          | 357                                                 | 1286                    |

### b. Number of event registration requests sent

| Number of event registration requests sent to Vietnam companies | Number of event registration requests sent to CCLMT companies | Total number of event registration requests sent |
|-----------------------------------------------------------------|---------------------------------------------------------------|--------------------------------------------------|
| 57                                                              | 23                                                            | 80                                               |

c. Number of companies registered for the business matching

| Number of companies registered for the business matching | Total number of companies registered for the event | Percentage of companies participating in the business matching |
|----------------------------------------------------------|----------------------------------------------------|----------------------------------------------------------------|
| 66                                                       | 80                                                 | 82,5%                                                          |

d. Number of business meetings held

| Total number business matching meetings held |  |
|----------------------------------------------|--|
| 75                                           |  |