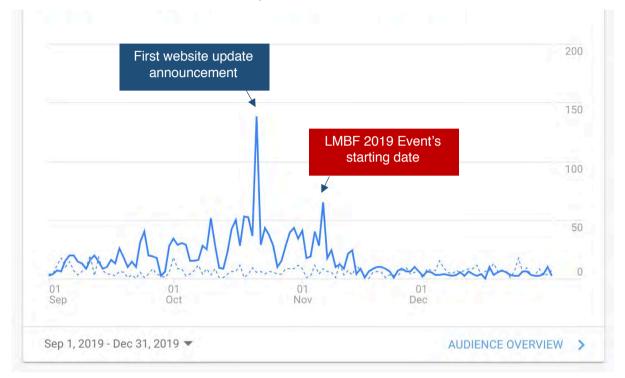

### A. Online business matching statistics

a. Views on the business matching interface (September 1st, 2019 to December 31st, 2019)

| Number of views on the company database page | Number of views on the business partner finder page | Number of views combine |
|----------------------------------------------|-----------------------------------------------------|-------------------------|
| 929                                          | 357                                                 | 1286                    |