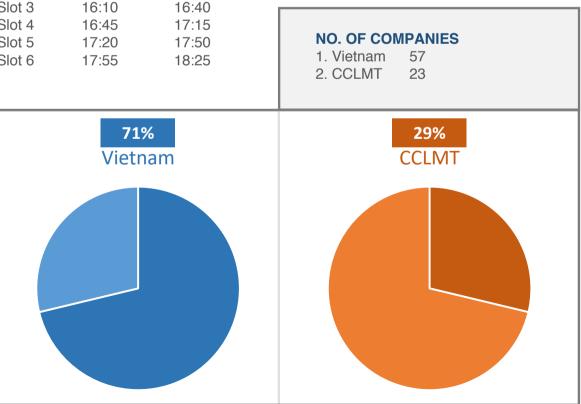

#### **TIME SLOTS**

| Slot No. | From (time) | To (time) |
|----------|-------------|-----------|
| Slot 1   | 15:00       | 15:30     |
| Slot 2   | 15:35       | 16:05     |
| Slot 3   | 16:10       | 16:40     |
| Slot 4   | 16:45       | 17:15     |
| Slot 5   | 17:20       | 17:50     |
| Slot 6   | 17:55       | 18:25     |

### b. Number of event registration requests sent

| Number of event registration requests sent to Vietnam companies | Number of event registration requests sent to CCLMT companies | Total number of event registration requests sent |
|-----------------------------------------------------------------|---------------------------------------------------------------|--------------------------------------------------|
| 57                                                              | 23                                                            | 80                                               |