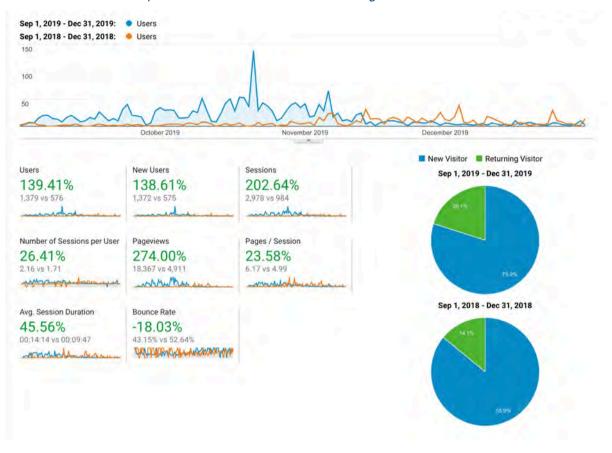

### A. Online business matching statistics

a. Views on the business matching interface (September 1st, 2019 to December 31st, 2019)

| Number of views on the company database page | Number of views on the business partner finder page | Number of views combine |
|----------------------------------------------|-----------------------------------------------------|-------------------------|
| 929                                          | 357                                                 | 1286                    |

### b. Number of event registration requests sent

| Number of event registration requests sent to Vietnam companies | Number of event registration requests sent to CCLMT companies | Total number of event registration requests sent |
|-----------------------------------------------------------------|---------------------------------------------------------------|--------------------------------------------------|
| 57                                                              | 23                                                            | 80                                               |

c. Number of companies registered for the business matching

| Number of companies registered for the business matching | Total number of companies registered for the event | Percentage of companies participating in the business matching |
|----------------------------------------------------------|----------------------------------------------------|----------------------------------------------------------------|
| 66                                                       | 80                                                 | 82,5%                                                          |

d. Number of business meetings held

| Total number business matching meetings held |  |
|----------------------------------------------|--|
| 75                                           |  |