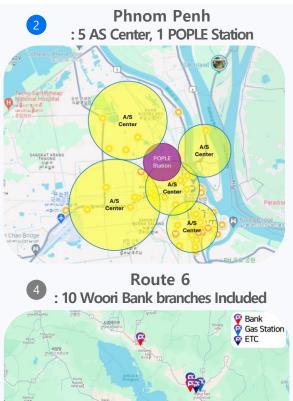

# Over 100 Location: 72 in Phnom Penh, 18 in Siem Reap,10 along Route 6

#### 2 Siem Reap

- Cambodia's second-largest city, with high demand for transportation and tour services
- e-Mobility charging stations at Woori Bank branches frequently visited by

| Woori Ba <mark>r®S</mark> | idents | Mart | Gas Station | Restaurant | Accommodation | Commercial | Residential | ETC |
|---------------------------|--------|------|-------------|------------|---------------|------------|-------------|-----|
| 6                         | 2      | 1    | 1           | 1          | 2             | 1          | 2           | 2   |