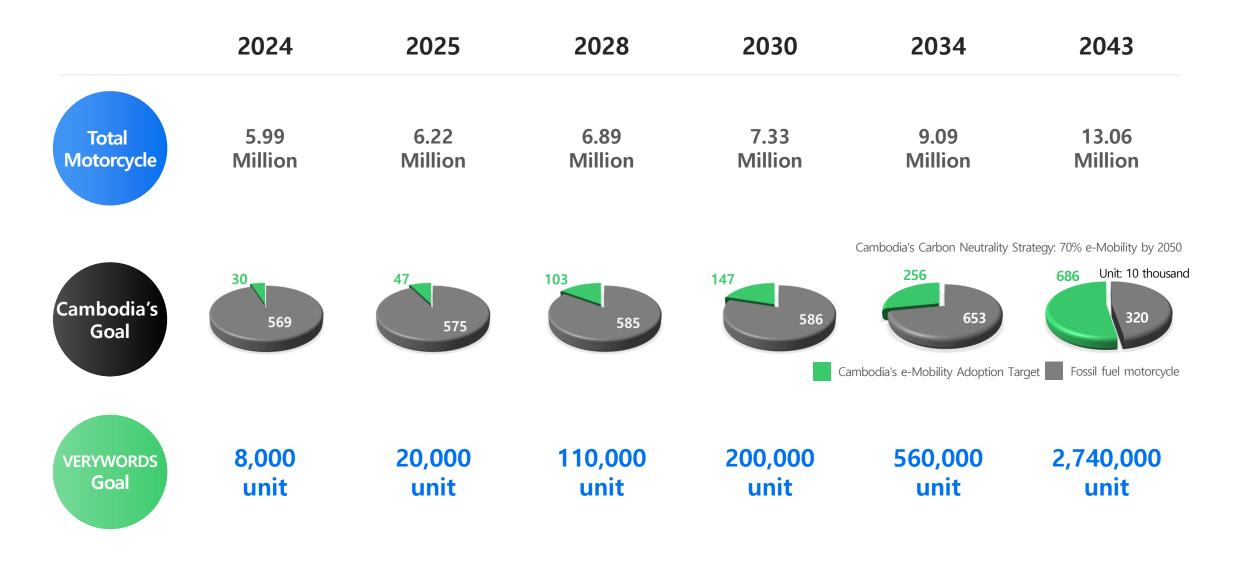

ap

- Cambodia's second-largest city, with high demand for transportation and tour services
- e-Mobility charging stations at Woori Bank branches frequently visited by

| Woori Ba <mark>r®S</mark> | idents | Mart | Gas Station | Restaurant | Accommodation | Commercial | Residential | ETC |
|---------------------------|--------|------|-------------|------------|---------------|------------|-------------|-----|
| 6                         | 2      | 1    | 1           | 1          | 2             | 1          | 2           | 2   |

#### Route 6

- The highway connecting Phnom Penh and Siem Reap, with a length of 416 km
- A large population resides, including major cities Kampong Cham and Kampong
  Thom

| 5 3 2 |  |
|-------|--|







VERY VOR

### POPLE OUTLET bird's-eye view



















# Through the E-Mobility Eco-platform,

### Verywords will create a new paradigm for greenhouse gas reduction

Confidential and Proprietary. Copyright © by 2024 VERYWORDS All Rights Reserved.

VERY ORDS Add Time to The Climate Clock