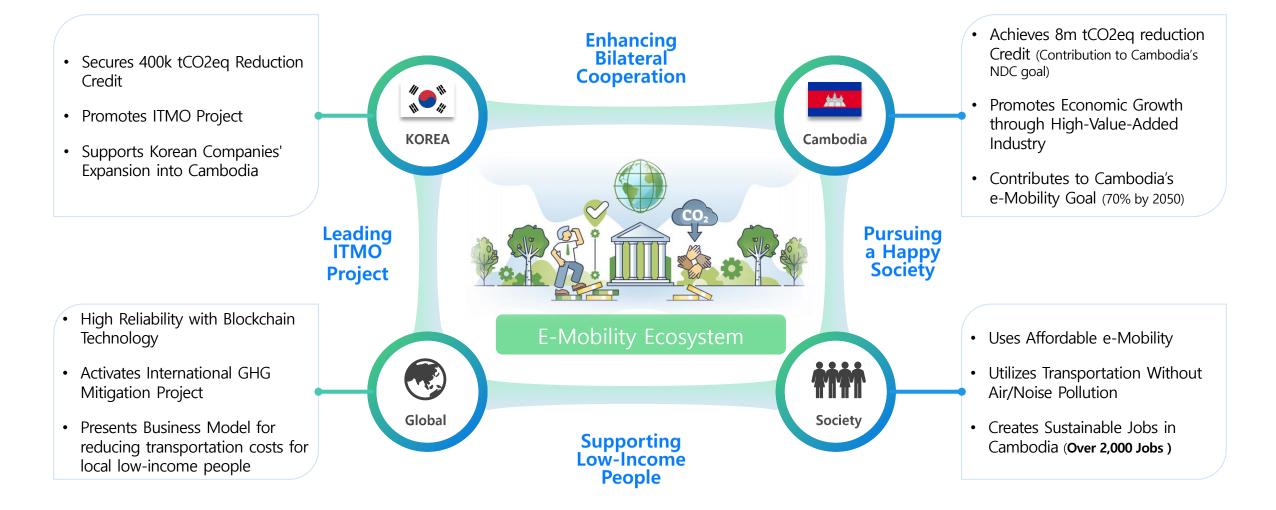

- Cambodia's second-largest city, with high demand for transportation and tour services
- e-Mobility charging stations at Woori Bank branches frequently visited by

| Woori Ba <mark>r®S</mark> | idents | Mart | Gas Station | Restaurant | Accommodation | Commercial | Residential | ETC |
|---------------------------|--------|------|-------------|------------|---------------|------------|-------------|-----|
| 6                         | 2      | 1    | 1           | 1          | 2             | 1          | 2           | 2   |

#### Route 6

- The highway connecting Phnom Penh and Siem Reap, with a length of 416 km
- A large population resides, including major cities Kampong Cham and Kampong
  Thom

| 5 3 2 |  |
|-------|--|







VERY VOR

### POPLE OUTLET bird's-eye view



















# Through the E-Mobility Eco-platform,

### Verywords will create a new paradigm for greenhouse gas reduction

Confidential and Proprietary. Copyright © by 2024 VERYWORDS All Rights Reserved.

VERY ORDS Add Time to The Climate Clock