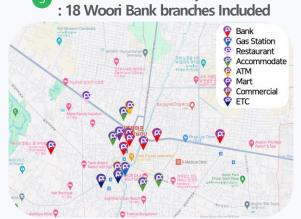

# Over 100 Location: 72 in Phnom Penh, 18 in Siem Reap,10 along Route 6

#### Route 6

- The highway connecting Phnom Penh and Siem Reap, with a length of 416 km
- A large population resides, including major cities Kampong Cham and Kampong
  Thom

| 5 3 2 |  |
|-------|--|

VERY VOR