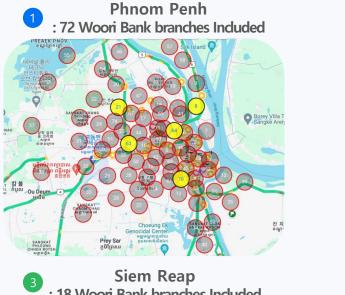

# Over 100 Location: 72 in Phnom Penh, 18 in Siem Reap,10 along Route 6

#### Phnom Penh

- Capital City, with highest density of population and traffic due to economic growth
- Various bank branches, shopping malls, and key urban hubs across

| Can<br>Woori Bank | n bo <u>shipping</u><br>Mall | Biz Center | Gas Station | ATM | Mart | Commercial | ETC |
|-------------------|------------------------------|------------|-------------|-----|------|------------|-----|
| 26                | 3                            | 2          | 13          | 3   | 5    | 6          | 14  |