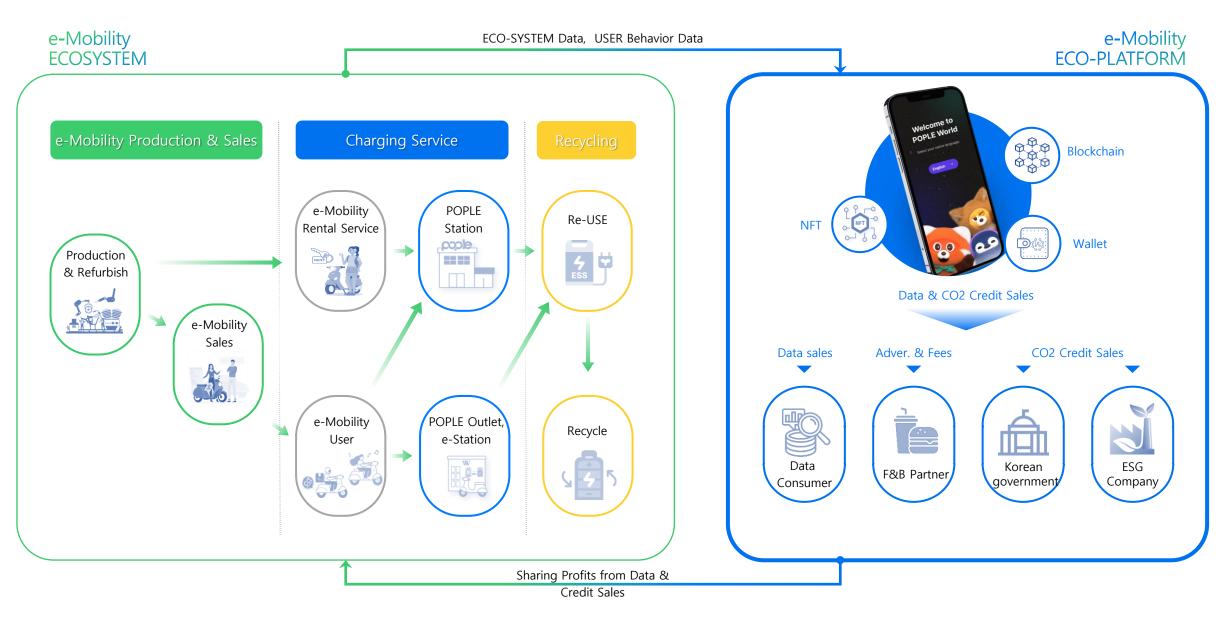

# Through the E-Mobility Eco-platform,

### Verywords will create a new paradigm for greenhouse gas reduction

Confidential and Proprietary. Copyright © by 2024 VERYWORDS All Rights Reserved.

VERY ORDS Add Time to The Climate Clock