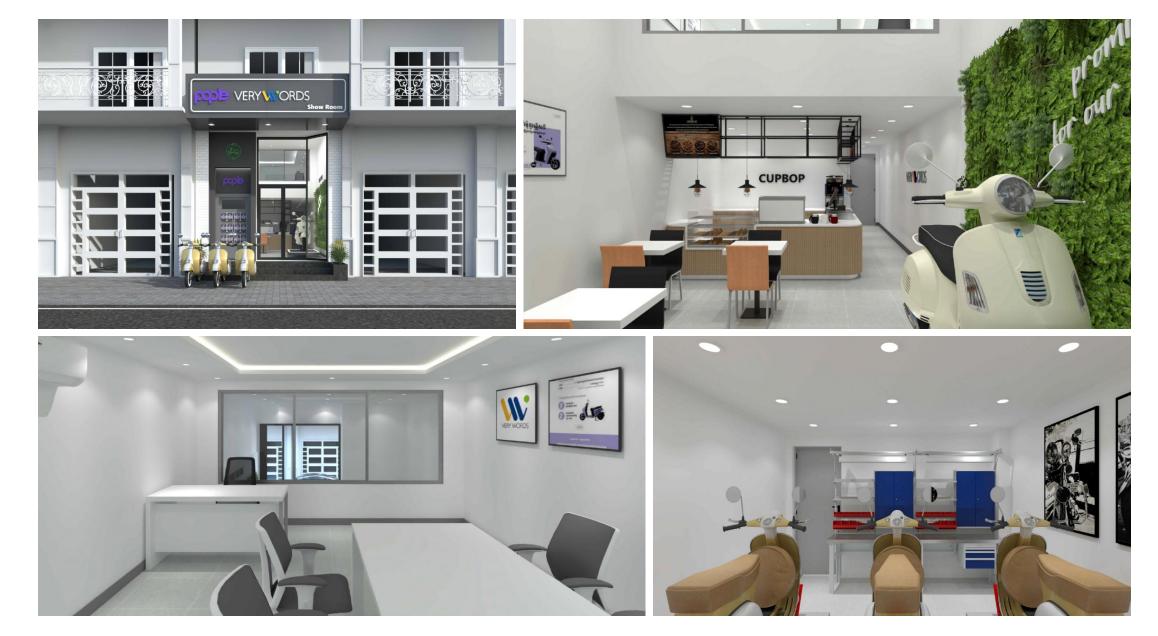

2 Siem Reap

- Cambodia's second-largest city, with high demand for transportation and tour services
- e-Mobility charging stations at Woori Bank branches frequently visited by

| Woori Ba <mark>r®S</mark> | idents | Mart | Gas Station | Restaurant | Accommodation | Commercial | Residential | ETC |
|---------------------------|--------|------|-------------|------------|---------------|------------|-------------|-----|
| 6                         | 2      | 1    | 1           | 1          | 2             | 1          | 2           | 2   |

#### Route 6

- The highway connecting Phnom Penh and Siem Reap, with a length of 416 km
- A large population resides, including major cities Kampong Cham and Kampong
  Thom

| 5 3 2 |  |
|-------|--|







VERY VOR

### POPLE OUTLET bird's-eye view



















# Through the E-Mobility Eco-platform,

### Verywords will create a new paradigm for greenhouse gas reduction

Confidential and Proprietary. Copyright © by 2024 VERYWORDS All Rights Reserved.

VERY ORDS Add Time to The Climate Clock